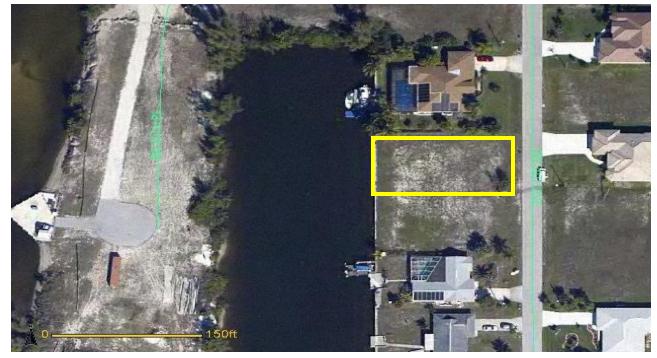

## 428 SW 39TH Ave., Cape Coral FL 33991

J Drew Drake & COMPANY

## Ready for Your Estate Home

| Lot Dimensions : | 80' X I 20'                  |
|------------------|------------------------------|
| Comments :       | Very Desirable Direct Access |
|                  | Lot in SW Cape Coral.        |
|                  | Adjacent Lot also Available. |
|                  | Owner-will-Consider JV with  |
|                  | Builder                      |
|                  | New Seawall in 2007          |
| Price:           | Call Broker / Owner          |